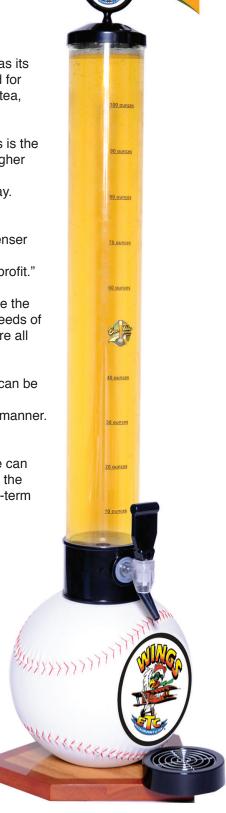

### Overview

A Beer Tube™ is a 100-oz. beverage dispenser with a sports-themed base. Each tube has its own tap that allows customers to serve themselves at the table. While primarily designed for draft beer, the Beer Tube can be used with any cold beverage including soft drinks, iced tea, margaritas, and mixed drinks.

The primary advantage of incorporating Beer Tubes into sales and promotional programs is the realization of increased draft beer sales. With a 100-oz. capacity, the Beer Tube has a higher "draft per sale" versus a 64-oz. pitcher. The Tubes give people a reason to choose one establishment over the competition. They help to drive traffic and increase duration of stay.